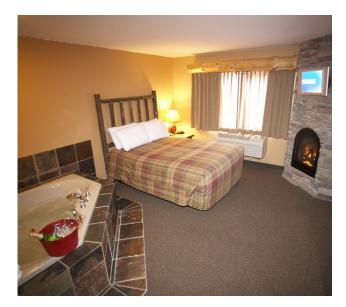

## Genuine Up North Hospitality

~ Two Queen Standard (sleeps 4)

~ King Standard (sleeps 2)

~Two Queen Suite (sleeps 6)

~King Fireplace Suite (sleeps 4)

~ King Kiddie Suite (sleeps 7)

~Whirlpool Suite (sleeps 4)

~King Theatre Suite (sleeps 4)